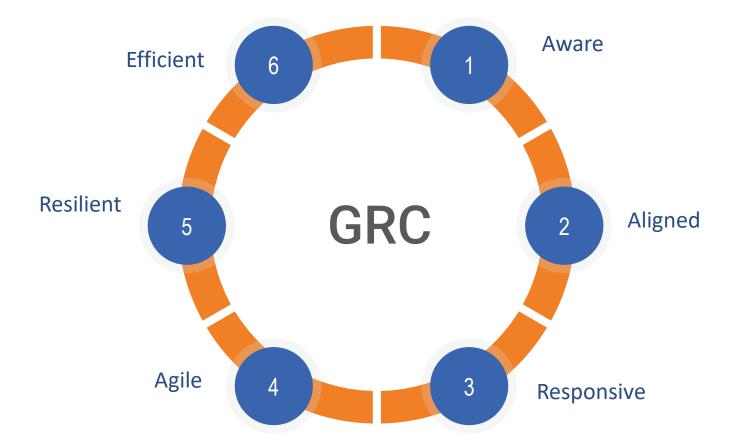

## Mature GRC Capabilities Achieve the Following 10 Objectives...

| 1 | Achieve Relationship Objectives                                | 6  | Prevent, Detect, and Reduce<br>Adversity and Weaknesses |
|---|----------------------------------------------------------------|----|---------------------------------------------------------|
| 2 | Ensure Risk Aware Setting of Objectives and Strategic Planning | 7  | Motiviate & Inspire Desired Conduct                     |
| 3 | Enhance Culture                                                | 8  | Stay Ahead of the Game                                  |
| 4 | Increase Stakeholder Confidence                                | 9  | Improve Responsiveness & Efficiency                     |
| 5 | Prepare & Protect the Organization                             | 10 | Optimize Economic Return & Value                        |