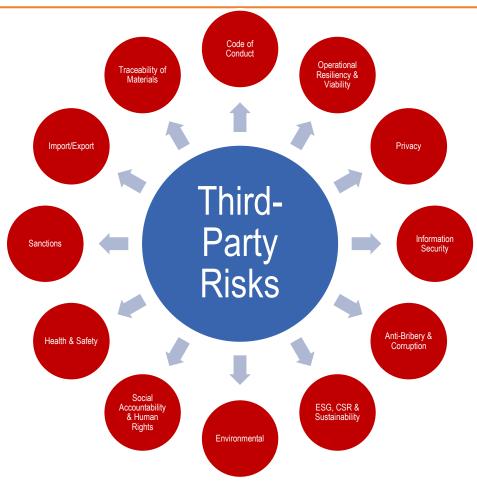

## Range of Third-Party Risks

Trust is Defined in the Core Values of the Organization